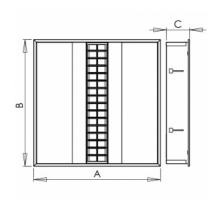

## **ROOF**

series: ROOF

Recessed T5 luminaire designed for all kinds of lower ceilings in module M600 and M625  $\,$ 

Suitable for illuminating of areas with requirements for indirect lighting By suppression of direct element of light emission creates an eye pleasing illumination

Suitable for lower and upper mounting

Body of luminaire made of white powder coated steel sheet (RAL9003) Luminaire with reflectors made of powder coated steel sheet (RAL 9003) in combination with covering plates or optical polished louver Luminaire equipped with electronic or dimmable electronic ballast Usage: offices, schools, interiors of buildings, commercial rooms, other interiors Accessories to be ordered separately

## Product description

Driver Product code 0-272012.020 EVG Optics Colour white louver Dimension a Dimension b 620 mm 620 mm Dimension c Ceiling recessed 111 mm 625x625 Type of light source Lamp caps 2G11 Total power consumption Mounting type 110 W recessed, Cover Weight