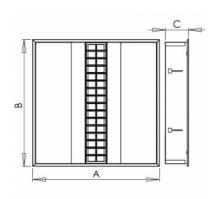

## 595 × 595 × 111 mm

Recessed T5 luminaire designed for all kinds of lower ceilings in module M600 and M625  $\,$ 

Suitable for illuminating of areas with requirements for indirect lighting By suppression of direct element of light emission creates an eye pleasing illumination

## Product description

Product code Driver
0-272100.070 EVG

Optics Colour
Steel sheet white

Dimension a Dimension b

**595 mm**Dimension c

Ceiling recessed

111 mm600x600Type of light sourceLamp caps

G5

Total power consumption Mounting type 28 W recessed,

Note Cover Steel sheet reflector and cover IP 20

Weight 4.7 kg

**T5**