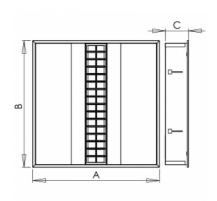

## 595 × 595 × 111 mm

Recessed T5 luminaire designed for all kinds of lower ceilings in module M600 and M625  $\,$ 

Suitable for illuminating of areas with requirements for indirect lighting By suppression of direct element of light emission creates an eye pleasing illumination

## Product description

Product code Driver
0-272101.070 EVG

Optics Colour
Steel sheet white

Dimension a Dimension b
595 mm 595 mm

Dimension c Ceiling recessed 111 mm 600x600

Type of light source Lamp caps **T5 G5** 