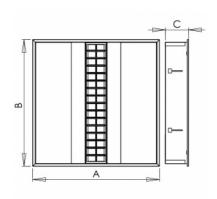

## 595 × 595 × 111 mm

Recessed T5 luminaire designed for all kinds of lower ceilings in module M600 and M625  $\,$ 

Suitable for illuminating of areas with requirements for indirect lighting By suppression of direct element of light emission creates an eye pleasing illumination

## Product description

Product code Driver
0-272102.070 EVG

Optics Colour
Steel sheet white

Dimension a Dimension b
595 mm
595 mm

Dimension c Ceiling recessed 111 mm 600x600

Type of light source Lamp caps **T5 2G11** 

Total power consumption Mounting type 110 W recessed,

Note Cover Steel sheet reflector and cover IP 20

Weight 4.7 kg