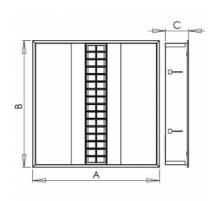

## 620 × 620 × 111 mm

Recessed T5 luminaire designed for all kinds of lower ceilings in module M600 and M625  $\,$ 

Suitable for illuminating of areas with requirements for indirect lighting By suppression of direct element of light emission creates an eye pleasing illumination

## Product description

Product code Driver
0-272110.070 EVG

Optics Colour
Steel sheet white

Dimension a Dimension b
620 mm 620 mm

Dimension c Ceiling recessed
111 mm 625x625

Type of light source Lamp caps **T5 G5** 

Total power consumption Mounting type 28 W recessed,

Note Cover Steel sheet reflector and cover IP 20

Weight **5 kg**