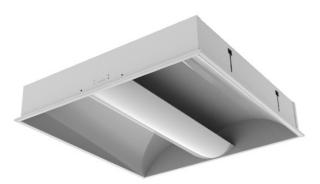

## ROOF - MONO

## 620 × 620 × 111 mm

Recessed T5 luminaire designed for all kinds of lower ceilings in module M600 and M625  $\,$ 

Suitable for illuminating of areas with requirements for indirect lighting By suppression of direct element of light emission creates an eye pleasing illumination

Suitable for lower and upper mounting

Body of luminaire made of white powder coated steel sheet (RAL9003) Luminaire with reflectors made of powder coated steel sheet (RAL 9003) in combination with covering plates or optical polished louver Luminaire equipped with electronic or dimmable electronic ballast Usage: offices, schools, interiors of buildings, commercial rooms, other interiors Accessories to be ordered separately