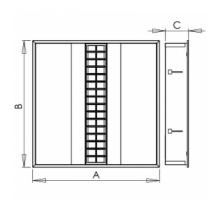

## 620 × 620 × 111 mm

Recessed T5 luminaire designed for all kinds of lower ceilings in module M600 and M625  $\,$ 

Suitable for illuminating of areas with requirements for indirect lighting By suppression of direct element of light emission creates an eye pleasing illumination

## Product description

Product code Driver
0-272112.070 EVG

Optics Colour
Steel sheet white

Dimension a Dimension b
620 mm 620 mm

Dimension c Ceiling recessed 111 mm 625x625

Type of light source Lamp caps

T5 2G11