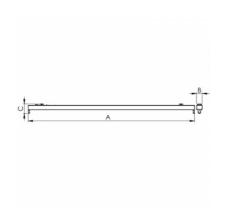

Dimension a Dimension b 570 mm 39.5 mm

Dimension c Type of light source 67 mm

Lamp caps Total power consumption G5 14 W

Mounting type Cover surface mounted, suspended **IP 20** 