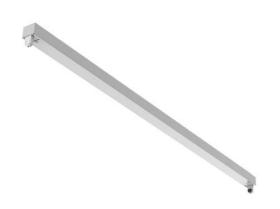

## LINNE - 1X T5

series: LINNE

## 570 × 39.5 × 67 mm

Suspended or surface mounted T5 luminaire designed for indoor lighting Body made of white powder coated steel sheet (RAL 9003) Without diffuser, reflector must be ordered separately as accessory

Luminaire excellent by its minimized dimensions, suitable for installation in lighting

Luminaire equipped with electronic or dimmable electronic ballast Usage: offices, schools, interiors of buildings, commercial rooms, other interiors, hospitals, industry, rack warehouses, low halls, garages Accessories to be ordered separately