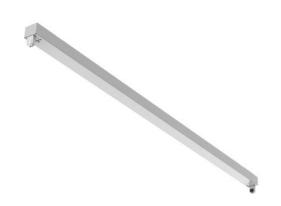

#### 570 × 39.5 × 67 mm

Suspended or surface mounted T5 luminaire designed for indoor lighting Body made of white powder coated steel sheet (RAL 9003)

Without diffuser, reflector must be ordered separately as accessory

Luminaire excellent by its minimized dimensions , suitable for installation in lighting ramps
Luminaire equipped with electronic or dimmable electronic ballast
Usage: offices, schools, interiors of buildings, commercial rooms, other interiors,