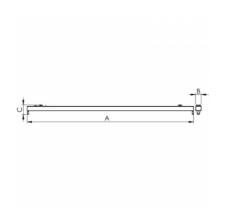

#### 570 × 39.5 × 67 mm

Suspended or surface mounted T5 luminaire designed for indoor lighting Body made of white powder coated steel sheet (RAL 9003)

Without diffuser, reflector must be ordered separately as accessory

Dimension a Dimension b 570 mm 39.5 mm

Dimension c Type of light source

67 mm T5

Lamp caps Total power consumption **G5 24 W** 

Mounting type Cover surface mounted, suspended IP 20