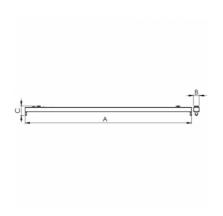

### 1170 × 39.5 × 67 mm

Suspended or surface mounted T5 luminaire designed for indoor lighting Body made of white powder coated steel sheet (RAL 9003)
Without diffuser, reflector must be ordered separately as accessory

Dimension aDimension b1170 mm39.5 mm

Dimension c Type of light source

67 mm T5

Lamp caps Total power consumption **G5 28 W** 

Mounting type Cover surface mounted, suspended IP 20