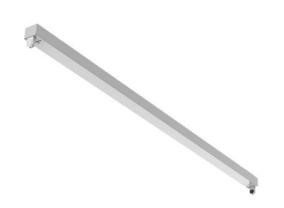

# LINNE - 1X T5

series: LINNE

### 1170 × 39.5 × 67 mm

Suspended or surface mounted T5 luminaire designed for indoor lighting Body made of white powder coated steel sheet (RAL 9003)
Without diffuser, reflector must be ordered separately as accessory

Luminaire excellent by its minimized dimensions , suitable for installation in lighting ramps

Luminaire equipped with electronic or dimmable electronic ballast Usage: offices, schools, interiors of buildings, commercial rooms, other interiors, hospitals, industry, rack warehouses, low halls, garages Accessories to be ordered separately