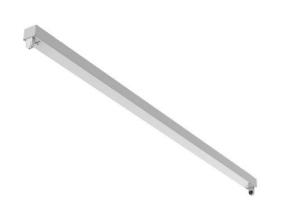

## LINNE - 1X T5

series: LINNE

## 1470 × 39.5 × 67 mm

Suspended or surface mounted T5 luminaire designed for indoor lighting Body made of white powder coated steel sheet (RAL 9003) Without diffuser, reflector must be ordered separately as accessory Luminaire excellent by its minimized dimensions, suitable for installation in lighting

Luminaire equipped with electronic or dimmable electronic ballast Usage: offices, schools, interiors of buildings, commercial rooms, other interiors, hospitals, industry, rack warehouses, low halls, garages Accessories to be ordered separately