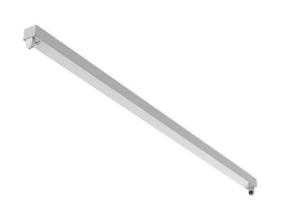

# LINNE - 1X T5

series: LINNE

#### 1470 × 39.5 × 67 mm

Suspended or surface mounted T5 luminaire designed for indoor lighting Body made of white powder coated steel sheet (RAL 9003) Without diffuser, reflector must be ordered separately as accessory Luminaire excellent by its minimized dimensions, suitable for installation in lighting

Luminaire equipped with electronic or dimmable electronic ballast
Usage: offices, schools, interiors of buildings, commercial rooms, other interiors,
hospitals, industry, rack warehouses, low halls, garages
Accessories to be ordered separately