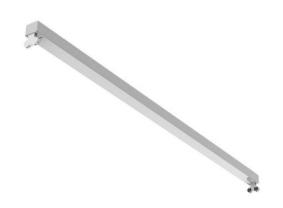

# LINNE - 2X T5

series: LINNE

#### 570 × 67 × 67 mm

Suspended or surface mounted T5 luminaire designed for indoor lighting Body made of white powder coated steel sheet (RAL 9003)
Without diffuser, reflector must be ordered separately as accessory

Luminaire excellent by its minimized dimensions, suitable for installation in lighting ramps

Luminaire equipped with electronic or dimmable electronic ballast Usage: offices, schools, interiors of buildings, commercial rooms, other interiors, hospitals, industry, rack warehouses, low halls, garages Accessories to be ordered separately