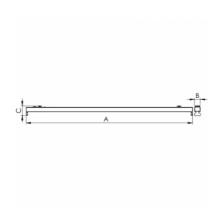

#### 570 × 67 × 67 mm

Suspended or surface mounted T5 luminaire designed for indoor lighting Body made of white powder coated steel sheet (RAL 9003)
Without diffuser, reflector must be ordered separately as accessory

## Product description

| Product code<br><b>0-273100.000</b>                                          | Driver<br><b>EVG</b>   |
|------------------------------------------------------------------------------|------------------------|
| Optics Without diffuser, reflector must be ordered separately as accessories | Colour<br><b>white</b> |
| Dimension a 570 mm                                                           | Dimension b            |

570 mm 67 mm

Dimension c Type of light source

67 mm T5

/ mm 1:

Lamp caps Total power consumption G5 28 W

Mounting type Cover surface mounted, suspended IP 20