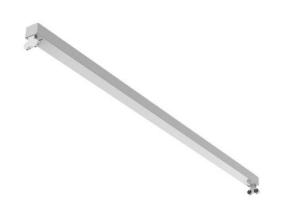

# LINNE - 2X T5

series: LINNE

#### 570 × 67 × 67 mm

Suspended or surface mounted T5 luminaire designed for indoor lighting Body made of white powder coated steel sheet (RAL 9003)
Without diffuser, reflector must be ordered separately as accessory
Luminaire excellent by its minimized dimensions, suitable for installation in lighting

ramps
Luminaire equipped with electronic or dimmable electronic ballast
Usage: offices, schools, interiors of buildings, commercial rooms, other interiors,

hospitals, industry, rack warehouses, low halls, garages Accessories to be ordered separately