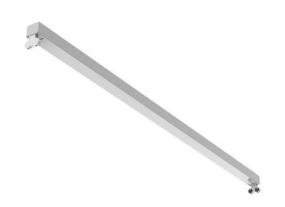

# LINNE - 2X T5

series: LINNE

#### 870 × 67 × 67 mm

Suspended or surface mounted T5 luminaire designed for indoor lighting Body made of white powder coated steel sheet (RAL 9003)
Without diffuser, reflector must be ordered separately as accessory
Luminaire excellent by its minimized dimensions, suitable for installation in lighting