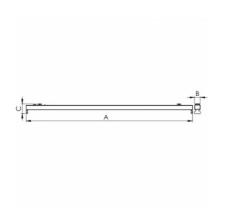

## Product description

Product code
0-273102.000

Optics

Without diffuser, reflector must be ordered separately as accessories

Dimension a
870 mm

Driver
EVG

Colour
white

Dimension b
67 mm

Dimension c Type of light source 67 mm T5

/ mm 1:

Lamp caps Total power consumption G5 42 W

Mounting type Cover surface mounted, suspended IP 20