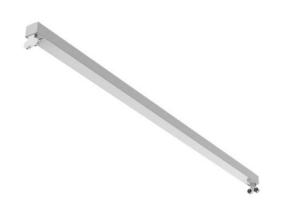

# LINNE - 2X T5

series: LINNE

### 870 × 67 × 67 mm

Suspended or surface mounted T5 luminaire designed for indoor lighting Body made of white powder coated steel sheet (RAL 9003)
Without diffuser, reflector must be ordered separately as accessory
Luminaire excellent by its minimized dimensions, suitable for installation in lighting

Luminaire equipped with electronic or dimmable electronic ballast
Usage: offices, schools, interiors of buildings, commercial rooms, other interiors,
hospitals, industry, rack warehouses, low halls, garages
Accessories to be ordered separately