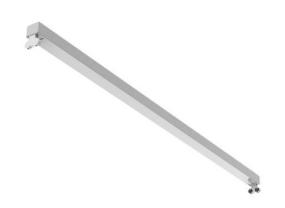

### 1170 × 67 × 67 mm

Suspended or surface mounted T5 luminaire designed for indoor lighting Body made of white powder coated steel sheet (RAL 9003) Without diffuser, reflector must be ordered separately as accessory Luminaire excellent by its minimized dimensions, suitable for installation in lighting

Luminaire equipped with electronic or dimmable electronic ballast Usage: offices, schools, interiors of buildings, commercial rooms, other interiors, hospitals, industry, rack warehouses, low halls, garages Accessories to be ordered separately