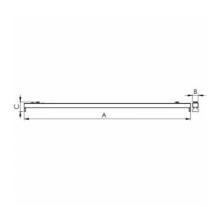

### 1170 × 67 × 67 mm

Suspended or surface mounted T5 luminaire designed for indoor lighting Body made of white powder coated steel sheet (RAL 9003) Without diffuser, reflector must be ordered separately as accessory Luminaire excellent by its minimized dimensions, suitable for installation in lighting

### Product description

| Product code<br><b>0-273104.000</b>                                          | Driver<br><b>EVG</b>   |
|------------------------------------------------------------------------------|------------------------|
| Optics Without diffuser, reflector must be ordered separately as accessories | Colour<br><b>white</b> |
| Dimension a 1170 mm                                                          | Dimension b 67 mm      |

Dimension c Type of light source 67 mm

Lamp caps Total power consumption G5 56 W

Mounting type Cover surface mounted, suspended **IP 20** 