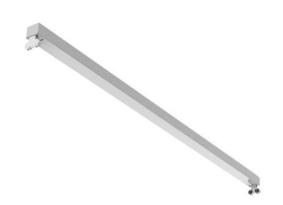

# LINNE - 2X T5

series: LINNE

## 1170 × 67 × 67 mm

Suspended or surface mounted T5 luminaire designed for indoor lighting Body made of white powder coated steel sheet (RAL 9003)

Without diffuser, reflector must be ordered separately as accessory

## Product description

Product code
0-273105.000

Optics

Without diffuser, reflector must be ordered separately as accessories

Dimension a
1170 mm

Driver

EVG

Colour