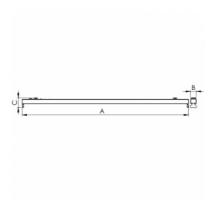

## 1170 × 67 × 67 mm

Suspended or surface mounted T5 luminaire designed for indoor lighting Body made of white powder coated steel sheet (RAL 9003)

Without diffuser, reflector must be ordered separately as accessory

## Product description

Product code
0-273105.000

Optics

Without diffuser, reflector must be ordered separately as accessories

Dimension a
1170 mm

Driver

EVG

Colour

white

Dimension b
67 mm

Dimension c Type of light source

67 mm T5

Lamp caps Total power consumption

**IP 20** 

G5 108 W

Mounting type Cover