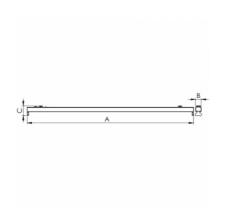

### 1470 × 67 × 67 mm

Suspended or surface mounted T5 luminaire designed for indoor lighting Body made of white powder coated steel sheet (RAL 9003)
Without diffuser, reflector must be ordered separately as accessory
Luminaire excellent by its minimized dimensions, suitable for installation in lighting

### Product description

| Product code<br><b>0-273106.000</b>                                          | Driver<br><b>EVG</b>   |
|------------------------------------------------------------------------------|------------------------|
| Optics Without diffuser, reflector must be ordered separately as accessories | Colour<br><b>white</b> |
| Dimension a<br>1470 mm                                                       | Dimension b 67 mm      |

Dimension c Type of light source 67 mm T5

mm i:

Lamp caps Total power consumption **G5 70 W** 

Mounting type Cover surface mounted, suspended IP 20