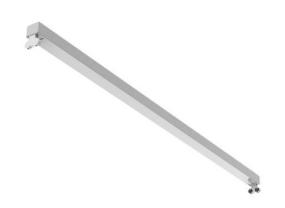

# LINNE - 2X T5

series: LINNE

### 1470 × 67 × 67 mm

Suspended or surface mounted T5 luminaire designed for indoor lighting Body made of white powder coated steel sheet (RAL 9003)
Without diffuser, reflector must be ordered separately as accessory
Luminaire excellent by its minimized dimensions, suitable for installation in lighting

Luminaire equipped with electronic or dimmable electronic ballast
Usage: offices, schools, interiors of buildings, commercial rooms, other interiors,
hospitals, industry, rack warehouses, low halls, garages
Accessories to be ordered separately