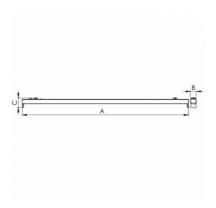

## 1470 × 67 × 67 mm

Suspended or surface mounted T5 luminaire designed for indoor lighting Body made of white powder coated steel sheet (RAL 9003)
Without diffuser, reflector must be ordered separately as accessory
Luminaire excellent by its minimized dimensions, suitable for installation in lighting

Dimension a Dimension b
1470 mm 67 mm

Dimension c Type of light source 67 mm T5

mm i:

Lamp caps Total power consumption G5 98 W

Mounting type Cover surface mounted, suspended IP 20

Photometry

LINNE - 2x T5 - 1470 x 67 x 67 mm