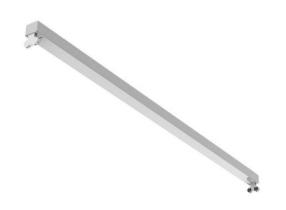

## LINNE - 2X T5

series: LINNE

## 1470 × 67 × 67 mm

Suspended or surface mounted T5 luminaire designed for indoor lighting Body made of white powder coated steel sheet (RAL 9003)
Without diffuser, reflector must be ordered separately as accessory
Luminaire excellent by its minimized dimensions, suitable for installation in lighting

Luminaire equipped with electronic or dimmable electronic ballast
Usage: offices, schools, interiors of buildings, commercial rooms, other interiors,
hospitals, industry, rack warehouses, low halls, garages