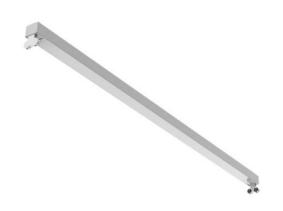

# LINNE - 2X T5

series: LINNE

#### 1470 × 67 × 67 mm

Suspended or surface mounted T5 luminaire designed for indoor lighting Body made of white powder coated steel sheet (RAL 9003)
Without diffuser, reflector must be ordered separately as accessory
Luminaire excellent by its minimized dimensions, suitable for installation in lighting

ramps
Luminaire equipped with electronic or dimmable electronic ballast
Usage: offices, schools, interiors of buildings, commercial rooms, other interiors,

hospitals, industry, rack warehouses, low halls, garages Accessories to be ordered separately