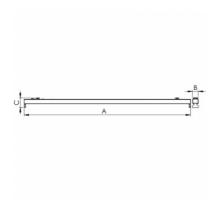

## Product description

Product code
0-273108.000

Optics

Without diffuser, reflector must be ordered separately as accessories

Dimension a

Dimension b

1470 mm

Driver

Colour

white

Dimension b

Dimension c Type of light source 67 mm T5

mm I:

Lamp caps Total power consumption

G5 160 W

Mounting type Cover surface mounted, suspended IP 20