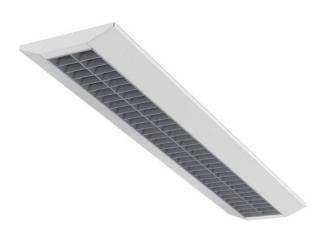

## GLUTTI T5 - 2X MONO

series: GLUTTI

## 922 × 312 × 64 mm

Suspended or surface mounted T5 luminaire designed for indoor lighting Body of luminaire made of white powder coated steel sheet (RAL 9003) Diffuser made of polished anodized aluminium louver in various combinations of composition

Luminaire equipped with electronic or dimmable electronic ballast Possibility to fit an emergency module

Usage: offices, schools, interiors of buildings, commercial rooms, other interiors Accessories to be ordered separately