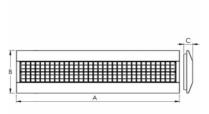

## 922 × 312 × 64 mm

Suspended or surface mounted T5 luminaire designed for indoor lighting Body of luminaire made of white powder coated steel sheet (RAL 9003) Diffuser made of polished anodized aluminium louver in various combinations of composition

## Product description

| Product code                             | Driver                              |
|------------------------------------------|-------------------------------------|
| 0-274001.020                             | EVG                                 |
| Optics                                   | Colour                              |
| louver                                   | white                               |
| Dimension a                              | Dimension b                         |
| 922 mm                                   | <b>312 mm</b>                       |
| Dimension c                              | Type of light source                |
| <b>64 mm</b>                             | <b>T5</b>                           |
| Lamp caps<br><b>G5</b>                   | Total power consumption <b>42 W</b> |
| Mounting type surface mounted, suspended | Cover<br>IP 20                      |
| Weight<br><b>4.3 kg</b>                  |                                     |