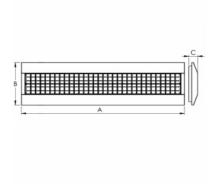

## 922 × 312 × 64 mm

Suspended or surface mounted T5 luminaire designed for indoor lighting Body of luminaire made of white powder coated steel sheet (RAL 9003) Diffuser made of polished anodized aluminium louver in various combinations of composition

## Product description

| Product code<br><b>0-274002.020</b>      | Driver<br><b>EVG</b>                |
|------------------------------------------|-------------------------------------|
| Optics<br>louver                         | Colour<br><b>white</b>              |
| Dimension a<br>922 mm                    | Dimension b 312 mm                  |
| Dimension c<br>64 mm                     | Type of light source <b>T5</b>      |
| Lamp caps<br><b>G5</b>                   | Total power consumption <b>78 W</b> |
| Mounting type surface mounted, suspended | Cover IP 20                         |
| Weight                                   |                                     |