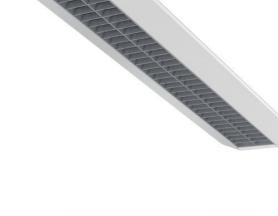

## 922 × 312 × 64 mm

Suspended or surface mounted T5 luminaire designed for indoor lighting Body of luminaire made of white powder coated steel sheet (RAL 9003) Diffuser made of polished anodized aluminium louver in various combinations of composition

Luminaire equipped with electronic or dimmable electronic ballast Possibility to fit an emergency module

Usage: offices, schools, interiors of buildings, commercial rooms, other interiors Accessories to be ordered separately