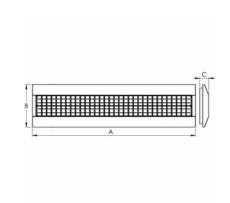

## 1222 × 312 × 64 mm

Suspended or surface mounted T5 luminaire designed for indoor lighting Body of luminaire made of white powder coated steel sheet (RAL 9003) Diffuser made of polished anodized aluminium louver in various combinations of composition

## Product description

Product code
0-274004.020

Optics
Colour
white

Dimension a
Dimension b
312 mm

Dimension c
Type of light source
64 mm

Driver

EVG

Colour
white