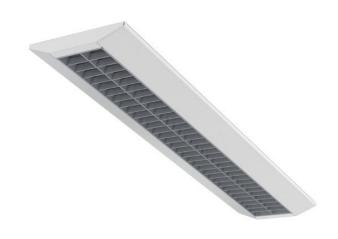

## GLUTTI T5 - 2X MONO

series: GLUTTI

## 1222 × 312 × 64 mm

Suspended or surface mounted T5 luminaire designed for indoor lighting Body of luminaire made of white powder coated steel sheet (RAL 9003) Diffuser made of polished anodized aluminium louver in various combinations of composition

Luminaire equipped with electronic or dimmable electronic ballast Possibility to fit an emergency module

Usage: offices, schools, interiors of buildings, commercial rooms, other interiors Accessories to be ordered separately