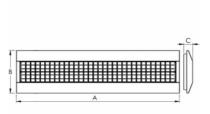

## 1522 × 312 × 64 mm

Suspended or surface mounted T5 luminaire designed for indoor lighting Body of luminaire made of white powder coated steel sheet (RAL 9003) Diffuser made of polished anodized aluminium louver in various combinations of composition

## Product description

| Product code                             | Driver                              |
|------------------------------------------|-------------------------------------|
| 0-274005.020                             | EVG                                 |
| Optics                                   | Colour                              |
| louver                                   | white                               |
| Dimension a                              | Dimension b                         |
| <b>1522 mm</b>                           | <b>312 mm</b>                       |
| Dimension c                              | Type of light source                |
| <b>64 mm</b>                             | <b>T5</b>                           |
| Lamp caps<br><b>G5</b>                   | Total power consumption <b>70 W</b> |
| Mounting type surface mounted, suspended | Cover<br>IP 20                      |
| Weight<br>5.5 kg                         |                                     |