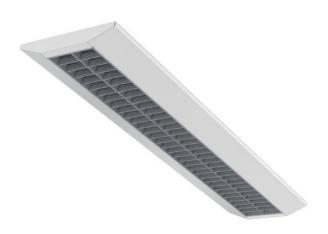

## GLUTTI T5 - 2X MONO

series: GLUTTI

## 1522 × 312 × 64 mm

Suspended or surface mounted T5 luminaire designed for indoor lighting Body of luminaire made of white powder coated steel sheet (RAL 9003) Diffuser made of polished anodized aluminium louver in various combinations of composition

Luminaire equipped with electronic or dimmable electronic ballast Possibility to fit an emergency module

Usage: offices, schools, interiors of buildings, commercial rooms, other interiors Accessories to be ordered separately