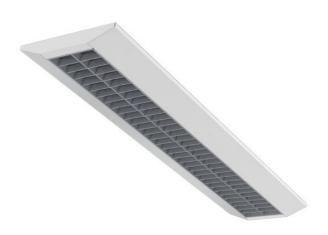

## GLUTTI T5 - 2X MONO

series: GLUTTI

## 1522 × 312 × 64 mm

Suspended or surface mounted T5 luminaire designed for indoor lighting Body of luminaire made of white powder coated steel sheet (RAL 9003) Diffuser made of polished anodized aluminium louver in various combinations of composition

Luminaire equipped with electronic or dimmable electronic ballast Possibility to fit an emergency module

Usage: offices, schools, interiors of buildings, commercial rooms, other interiors Accessories to be ordered separately