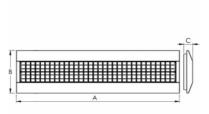

## 1522 × 312 × 64 mm

Suspended or surface mounted T5 luminaire designed for indoor lighting Body of luminaire made of white powder coated steel sheet (RAL 9003) Diffuser made of polished anodized aluminium louver in various combinations of composition

## Product description

| Product code                             | Driver                  |
|------------------------------------------|-------------------------|
| 0-274006.020                             | EVG                     |
| Optics                                   | Colour                  |
| louver                                   | white                   |
| Dimension a                              | Dimension b             |
| 1522 mm                                  | <b>312 mm</b>           |
| Dimension c                              | Type of light source    |
| <b>64 mm</b>                             | <b>T5</b>               |
| Lamp caps                                | Total power consumption |
| <b>G5</b>                                | 98 W                    |
| Mounting type surface mounted, suspended | Cover<br>IP 20          |
| Weight<br>5.5 kg                         |                         |