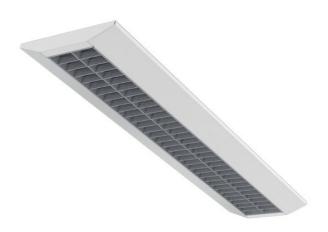

## GLUTTI T5 - 2X MONO

series: GLUTTI

## 1522 × 312 × 64 mm

Suspended or surface mounted T5 luminaire designed for indoor lighting Body of luminaire made of white powder coated steel sheet (RAL 9003) Diffuser made of polished anodized aluminium louver in various combinations of composition

Luminaire equipped with electronic or dimmable electronic ballast Possibility to fit an emergency module

Usage: offices, schools, interiors of buildings, commercial rooms, other interiors Accessories to be ordered separately