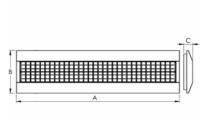

## Product description

| Product code                             | Driver                  |
|------------------------------------------|-------------------------|
| 0-274007.020                             | EVG                     |
| Optics                                   | Colour                  |
| Iouver                                   | white                   |
| Dimension a                              | Dimension b             |
| 1522 mm                                  | <b>312 mm</b>           |
| Dimension c                              | Type of light source    |
| <b>64 mm</b>                             | <b>T5</b>               |
| Lamp caps                                | Total power consumption |
| <b>G5</b>                                | 160 W                   |
| Mounting type surface mounted, suspended | Cover<br>IP 20          |
| Weight<br>5.5 kg                         |                         |