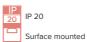

## Product description

| Product code               | Driver                  |
|----------------------------|-------------------------|
| 0-274008.020               | EVG                     |
| Optics                     | Colour                  |
| louver                     | <b>white</b>            |
| Dimension a <b>622 mm</b>  | Dimension b<br>622 mm   |
| Dimension c                | Type of light source    |
| <b>64 mm</b>               | <b>T5</b>               |
| Lamp caps                  | Total power consumption |
| <b>G5</b>                  | <b>42 W</b>             |
| Mounting type              | Cover                   |
| surface mounted, suspended | IP 20                   |
| Weight<br><b>5.1 kg</b>    |                         |