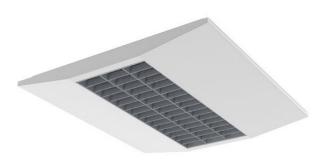

## GLUTTI T5 - 3X MONO SQ

series: GLUTTI

## 622 × 622 × 64 mm

Suspended or surface mounted T5 luminaire designed for indoor lighting Body of luminaire made of white powder coated steel sheet (RAL 9003) Diffuser made of polished anodized aluminium louver in various combinations of composition

Luminaire equipped with electronic or dimmable electronic ballast Possibility to fit an emergency module

Usage: offices, schools, interiors of buildings, commercial rooms, other interiors Accessories to be ordered separately