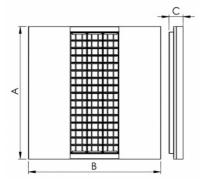

## 622 × 622 × 64 mm

Suspended or surface mounted T5 luminaire designed for indoor lighting Body of luminaire made of white powder coated steel sheet (RAL 9003) Diffuser made of polished anodized aluminium louver in various combinations of composition

## Product description

| Product code               | Driver                  |
|----------------------------|-------------------------|
| 0-274008.020               | EVG                     |
| Optics                     | Colour                  |
| louver                     | <b>white</b>            |
| Dimension a <b>622 mm</b>  | Dimension b<br>622 mm   |
| Dimension c                | Type of light source    |
| <b>64 mm</b>               | <b>T5</b>               |
| Lamp caps                  | Total power consumption |
| <b>G5</b>                  | <b>42 W</b>             |
| Mounting type              | Cover                   |
| surface mounted, suspended | IP 20                   |
| Weight<br><b>5.1 kg</b>    |                         |