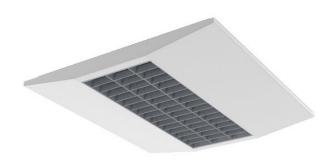

## GLUTTI T5 - 3X MONO SQ

series: GLUTTI

## 622 × 622 × 64 mm

Suspended or surface mounted T5 luminaire designed for indoor lighting Body of luminaire made of white powder coated steel sheet (RAL 9003) Diffuser made of polished anodized aluminium louver in various combinations of composition

Luminaire equipped with electronic or dimmable electronic ballast Possibility to fit an emergency module

Usage: offices, schools, interiors of buildings, commercial rooms, other interiors Accessories to be ordered separately