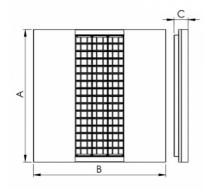

## Product description

Product code Driver 0-274009.020 **EVG** Optics Colour white louver Dimension a Dimension b 622 mm 622 mm Dimension c Type of light source 64 mm Total power consumption Lamp caps G5 72 W