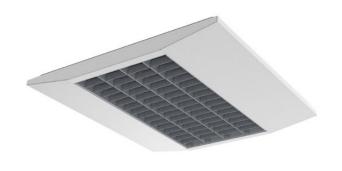

## GLUTTI T5 - 4X MONO SQ

series: GLUTTI

## 622 × 622 × 64 mm

Suspended or surface mounted T5 luminaire designed for indoor lighting Body of luminaire made of white powder coated steel sheet (RAL 9003) Diffuser made of polished anodized aluminium louver in various combinations of composition

Luminaire equipped with electronic or dimmable electronic ballast

Possibility to fit an emergency module

Usage: offices, schools, interiors of buildings, commercial rooms, other interiors Accessories to be ordered separately