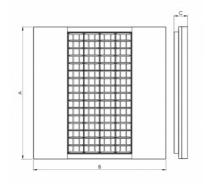

## Product description

Product code Driver 0-274010.020 **EVG** Optics Colour louver white Dimension a Dimension b 622 mm 622 mm Dimension c Type of light source 64 mm Total power consumption Lamp caps G5 56 W Mounting type Cover