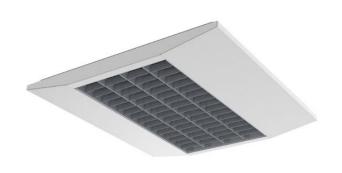

## GLUTTI T5 - 4X MONO SQ

series: GLUTTI

## 622 × 622 × 64 mm

Suspended or surface mounted T5 luminaire designed for indoor lighting Body of luminaire made of white powder coated steel sheet (RAL 9003) Diffuser made of polished anodized aluminium louver in various combinations of composition

Luminaire equipped with electronic or dimmable electronic ballast Possibility to fit an emergency module

Usage: offices, schools, interiors of buildings, commercial rooms, other interiors Accessories to be ordered separately