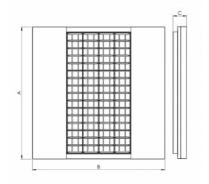

## Product description

Product code Driver 0-274011.020 **EVG** Optics Colour louver white Dimension a Dimension b 622 mm 622 mm Dimension c Type of light source 64 mm Lamp caps Total power consumption G5 96 W Mounting type Cover

Weight 5.1 kg

surface mounted, suspended

Photometry

GLUTTI T5 - 4x MONO SQ - 622 x 622 x 64 mm