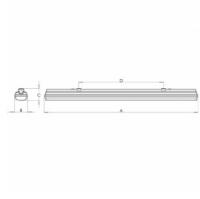

## 1277 × 90 × 95 mm

Suspended or surface mounted T5 lighting fixture for indoor lighting Body of luminaire made of fibreglass, reflector of white powder coated steel sheet Opal or clear PMMA cover is fixed by plastic clips, stainless clips are possible on request

## Product description

Product code Driver 0-276000.000 EVG Optics Colour

Clear cover white Dimension a Dimension b

1277 mm 90 mm Dimension c Type of light source

95 mm T5

Lamp caps Total power consumption 28 W G5