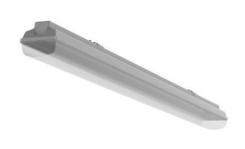

## TERRA T5 - CLEAR

series: TERRA

Surface mounted

## 1277 × 90 × 95 mm

Suspended or surface mounted T5 lighting fixture for indoor lighting Body of luminaire made of fibreglass, reflector of white powder coated steel sheet Opal or clear PMMA cover is fixed by plastic clips, stainless clips are possible on request

Luminaire equipped with electronic or dimmable electronic ballast Steel holders for mounting to ceiling or for suspending are included Usage: interiors of buildings, other interiors, hospitals, warehouses, low halls, storage areas, sport places, fuel stations and dusty rooms Accessories to be ordered separately