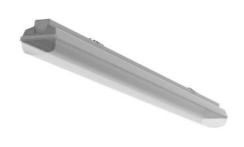

## TERRA T5 - CLEAR

series: TERRA

Surface mounted

## 1277 × 90 × 95 mm

Suspended or surface mounted T5 lighting fixture for indoor lighting Body of luminaire made of fibreglass, reflector of white powder coated steel sheet Opal or clear PMMA cover is fixed by plastic clips, stainless clips are possible on request

Luminaire equipped with electronic or dimmable electronic ballast Steel holders for mounting to ceiling or for suspending are included Usage: interiors of buildings, other interiors, hospitals, warehouses, low halls, storage areas, sport places, fuel stations and dusty rooms Accessories to be ordered separately