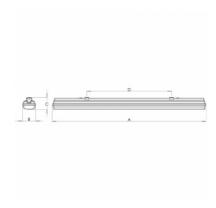

## Product description

Product code Driver 0-276001.000 EVG Optics Colour Clear cover white

Dimension a Dimension b

1277 mm 90 mm Dimension c Type of light source

Lamp caps Total power consumption

T5

54 W G5

Mounting type Cover IP 66 surface mounted, suspended

Weight 2.16 kg

95 mm