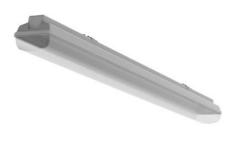

## 1577 × 90 × 95 mm

Suspended or surface mounted T5 lighting fixture for indoor lighting Body of luminaire made of fibreglass, reflector of white powder coated steel sheet Opal or clear PMMA cover is fixed by plastic clips, stainless clips are possible on request

Luminaire equipped with electronic or dimmable electronic ballast Steel holders for mounting to ceiling or for suspending are included Usage: interiors of buildings, other interiors, hospitals, warehouses, low halls, storage areas, sport places, fuel stations and dusty rooms Accessories to be ordered separately