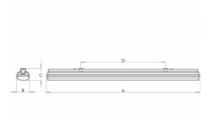

## 1577 × 90 × 95 mm

Suspended or surface mounted T5 lighting fixture for indoor lighting Body of luminaire made of fibreglass, reflector of white powder coated steel sheet Opal or clear PMMA cover is fixed by plastic clips, stainless clips are possible on request

## Product description

| Product code               | Driver                              |
|----------------------------|-------------------------------------|
| 0-276002.000               | <b>EVG</b>                          |
| Optics                     | Colour                              |
| Clear cover                | white                               |
| Dimension a                | Dimension b                         |
| <b>1577 mm</b>             | 90 mm                               |
| Dimension c                | Type of light source                |
| <b>95 mm</b>               | <b>T5</b>                           |
| Lamp caps<br><b>G5</b>     | Total power consumption <b>35 W</b> |
| Mounting type              | Cover                               |
| surface mounted, suspended | IP 66                               |