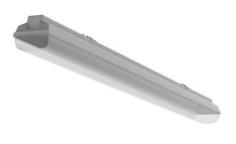

## TERRA T5 - CLEAR

series: TERRA

Surface mounted

## 1577 × 90 × 95 mm

Suspended or surface mounted T5 lighting fixture for indoor lighting Body of luminaire made of fibreglass, reflector of white powder coated steel sheet Opal or clear PMMA cover is fixed by plastic clips, stainless clips are possible on request

Luminaire equipped with electronic or dimmable electronic ballast Steel holders for mounting to ceiling or for suspending are included Usage: interiors of buildings, other interiors, hospitals, warehouses, low halls, storage areas, sport places, fuel stations and dusty rooms Accessories to be ordered separately