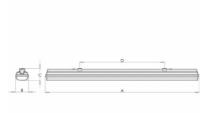

## 1577 × 90 × 95 mm

Suspended or surface mounted T5 lighting fixture for indoor lighting Body of luminaire made of fibreglass, reflector of white powder coated steel sheet Opal or clear PMMA cover is fixed by plastic clips, stainless clips are possible on request

## Product description

| Product code               | Driver                  |
|----------------------------|-------------------------|
| 0-276003.000               | <b>EVG</b>              |
| Optics                     | Colour                  |
| Clear cover                | white                   |
| Dimension a                | Dimension b             |
| <b>1577 mm</b>             | <b>90 mm</b>            |
| Dimension c                | Type of light source    |
| <b>95 mm</b>               | <b>T5</b>               |
| Lamp caps                  | Total power consumption |
| <b>G5</b>                  | <b>49 W</b>             |
| Mounting type              | Cover                   |
| surface mounted, suspended | IP 66                   |
|                            |                         |