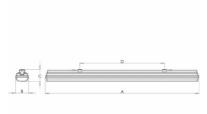

## 1577 × 90 × 95 mm

Suspended or surface mounted T5 lighting fixture for indoor lighting Body of luminaire made of fibreglass, reflector of white powder coated steel sheet Opal or clear PMMA cover is fixed by plastic clips, stainless clips are possible on request

## Product description

| Product code                             | Driver                              |
|------------------------------------------|-------------------------------------|
| 0-276004.000                             | <b>EVG</b>                          |
| Optics                                   | Colour                              |
| Clear cover                              | white                               |
| Dimension a                              | Dimension b                         |
| <b>1577 mm</b>                           | <b>90 mm</b>                        |
| Dimension c                              | Type of light source                |
| <b>95 mm</b>                             | <b>T5</b>                           |
| Lamp caps<br><b>G5</b>                   | Total power consumption <b>80 W</b> |
| Mounting type surface mounted, suspended | Cover<br>IP 66                      |
|                                          |                                     |