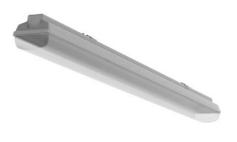

## TERRA T5 - CLEAR

series: TERRA

Surface mounted

## 1577 × 90 × 95 mm

Suspended or surface mounted T5 lighting fixture for indoor lighting Body of luminaire made of fibreglass, reflector of white powder coated steel sheet Opal or clear PMMA cover is fixed by plastic clips, stainless clips are possible on request