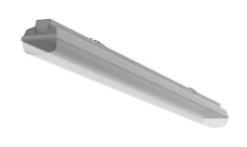

## TERRA T5 - CLEAR

series: TERRA

Surface mounted

## 1277 × 116 × 99 mm

Suspended or surface mounted T5 lighting fixture for indoor lighting Body of luminaire made of fibreglass, reflector of white powder coated steel sheet Opal or clear PMMA cover is fixed by plastic clips, stainless clips are possible on request

Luminaire equipped with electronic or dimmable electronic ballast Steel holders for mounting to ceiling or for suspending are included Usage: interiors of buildings, other interiors, hospitals, warehouses, low halls, storage areas, sport places, fuel stations and dusty rooms Accessories to be ordered separately