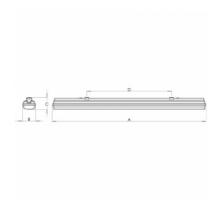

## Product description

Product code Driver 0-276006.000 EVG Optics Colour Clear cover white

Dimension a Dimension b

1277 mm 116 mm Dimension c Type of light source

99 mm Lamp caps Total power consumption

108 W

Mounting type Cover IP 66 surface mounted, suspended

Weight 2.52 kg

G5