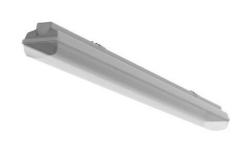

## TERRA T5 - CLEAR

series: TERRA

Surface mounted

## 1577 × 116 × 99 mm

Suspended or surface mounted T5 lighting fixture for indoor lighting Body of luminaire made of fibreglass, reflector of white powder coated steel sheet Opal or clear PMMA cover is fixed by plastic clips, stainless clips are possible on request

Luminaire equipped with electronic or dimmable electronic ballast
Steel holders for mounting to ceiling or for suspending are included
Usage: interiors of buildings, other interiors, hospitals, warehouses, low halls,
storage areas, sport places, fuel stations and dusty rooms
Accessories to be ordered separately