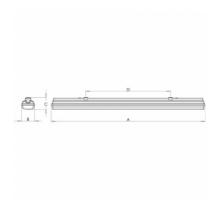

## Product description

Product code
0-276007.000

EVG

Optics
Clear cover

white

Dimension a Dimension b 1577 mm 116 mm

Dimension c Type of light source

Lamp caps Total power consumption

T5

G5 70 W

Mounting type Cover

surface mounted, suspended IP 66

Weight 2.77 kg

99 mm