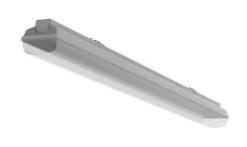

## TERRA T5 - CLEAR

series: TERRA

Surface mounted

## 1577 × 116 × 99 mm

Suspended or surface mounted T5 lighting fixture for indoor lighting Body of luminaire made of fibreglass, reflector of white powder coated steel sheet Opal or clear PMMA cover is fixed by plastic clips, stainless clips are possible on request

Luminaire equipped with electronic or dimmable electronic ballast Steel holders for mounting to ceiling or for suspending are included Usage: interiors of buildings, other interiors, hospitals, warehouses, low halls, storage areas, sport places, fuel stations and dusty rooms Accessories to be ordered separately

## Product description

Product code Driver 0-276008.000 EVG Optics Colour Clear cover white

Dimension a Dimension b 1577 mm 116 mm

Dimension c Type of light source 99 mm T5

Lamp caps Total power consumption 98 W G5