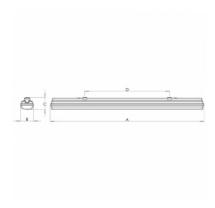

## 1577 × 116 × 99 mm

Suspended or surface mounted T5 lighting fixture for indoor lighting Body of luminaire made of fibreglass, reflector of white powder coated steel sheet Opal or clear PMMA cover is fixed by plastic clips, stainless clips are possible on request

## Product description

Product code Driver 0-276008.000 EVG Optics Colour Clear cover white

Dimension a Dimension b 1577 mm 116 mm

Dimension c Type of light source 99 mm T5

Lamp caps Total power consumption 98 W G5