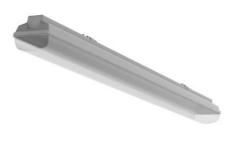

## TERRA T5 - CLEAR

series: TERRA

## 1577 × 116 × 99 mm

Suspended or surface mounted T5 lighting fixture for indoor lighting Body of luminaire made of fibreglass, reflector of white powder coated steel sheet Opal or clear PMMA cover is fixed by plastic clips, stainless clips are possible on request

Luminaire equipped with electronic or dimmable electronic ballast Steel holders for mounting to ceiling or for suspending are included Usage: interiors of buildings, other interiors, hospitals, warehouses, low halls, storage areas, sport places, fuel stations and dusty rooms Accessories to be ordered separately