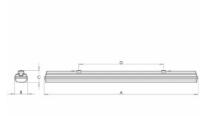

## 1577 × 116 × 99 mm

Suspended or surface mounted T5 lighting fixture for indoor lighting Body of luminaire made of fibreglass, reflector of white powder coated steel sheet Opal or clear PMMA cover is fixed by plastic clips, stainless clips are possible on request

## Product description

| Product code                             | Driver                  |
|------------------------------------------|-------------------------|
| 0-276009.000                             | EVG                     |
| Optics                                   | Colour                  |
| Clear cover                              | <b>white</b>            |
| Dimension a                              | Dimension b             |
| <b>1577 mm</b>                           | <b>116 mm</b>           |
| Dimension c                              | Type of light source    |
| <b>99 mm</b>                             | <b>T5</b>               |
| Lamp caps                                | Total power consumption |
| <b>G5</b>                                | <b>160 W</b>            |
| Mounting type surface mounted, suspended | Cover<br>IP 66          |