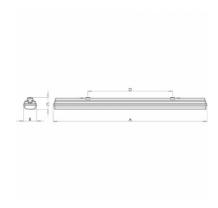

## 1277 × 90 × 95 mm

Suspended or surface mounted T5 lighting fixture for indoor lighting Body of luminaire made of fibreglass, reflector of white powder coated steel sheet Opal or clear PMMA cover is fixed by plastic clips, stainless clips are possible on request

## Product description

Product code Driver 0-276100.000 EVG Optics Colour Opal cover white Dimension a Dimension b 1277 mm

90 mm Dimension c Type of light source 95 mm T5

Lamp caps Total power consumption 28 W G5

Cover Mounting type IP 66 surface mounted, suspended

Weight 2.16 kg