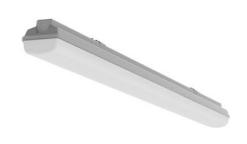

## TERRA T5 - OPAL

series: TERRA

Surface mounted

## 1277 × 90 × 95 mm

Suspended or surface mounted T5 lighting fixture for indoor lighting Body of luminaire made of fibreglass, reflector of white powder coated steel sheet Opal or clear PMMA cover is fixed by plastic clips, stainless clips are possible on request

Luminaire equipped with electronic or dimmable electronic ballast Steel holders for mounting to ceiling or for suspending are included Usage: interiors of buildings, other interiors, hospitals, warehouses, low halls, storage areas, sport places, fuel stations and dusty rooms Accessories to be ordered separately