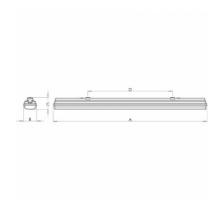

## 1277 × 90 × 95 mm

Suspended or surface mounted T5 lighting fixture for indoor lighting Body of luminaire made of fibreglass, reflector of white powder coated steel sheet Opal or clear PMMA cover is fixed by plastic clips, stainless clips are possible on request

## Product description

Product code Driver 0-276101.000 EVG Optics Colour Opal cover white Dimension a

Dimension b 1277 mm 90 mm

Dimension c Type of light source 95 mm T5

Lamp caps Total power consumption 54 W G5