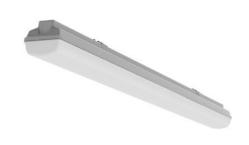

## TERRA T5 - OPAL

series: TERRA

Surface mounted

## 1277 × 90 × 95 mm

Suspended or surface mounted T5 lighting fixture for indoor lighting Body of luminaire made of fibreglass, reflector of white powder coated steel sheet Opal or clear PMMA cover is fixed by plastic clips, stainless clips are possible on request

Luminaire equipped with electronic or dimmable electronic ballast Steel holders for mounting to ceiling or for suspending are included Usage: interiors of buildings, other interiors, hospitals, warehouses, low halls, storage areas, sport places, fuel stations and dusty rooms Accessories to be ordered separately