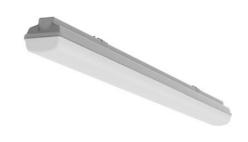

## TERRA T5 - OPAL

series: TERRA

Surface mounted

## 1577 × 90 × 95 mm

Suspended or surface mounted T5 lighting fixture for indoor lighting Body of luminaire made of fibreglass, reflector of white powder coated steel sheet Opal or clear PMMA cover is fixed by plastic clips, stainless clips are possible on request

Luminaire equipped with electronic or dimmable electronic ballast Steel holders for mounting to ceiling or for suspending are included Usage: interiors of buildings, other interiors, hospitals, warehouses, low halls, storage areas, sport places, fuel stations and dusty rooms Accessories to be ordered separately