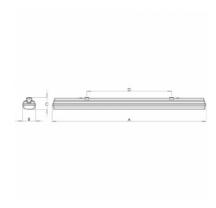

## Product description

Product code Driver 0-276102.000 EVG Optics Colour Opal cover white Dimension a Dimension b 1577 mm

90 mm Dimension c Type of light source

Lamp caps Total power consumption 35 W G5

T5

Cover Mounting type IP 66 surface mounted, suspended

Weight 2.39 kg

95 mm