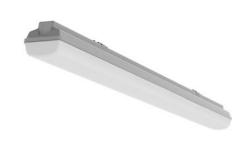

## TERRA T5 - OPAL

series: TERRA

Surface mounted

## 1577 × 90 × 95 mm

Suspended or surface mounted T5 lighting fixture for indoor lighting Body of luminaire made of fibreglass, reflector of white powder coated steel sheet Opal or clear PMMA cover is fixed by plastic clips, stainless clips are possible on request

Luminaire equipped with electronic or dimmable electronic ballast
Steel holders for mounting to ceiling or for suspending are included
Usage: interiors of buildings, other interiors, hospitals, warehouses, low halls,
storage areas, sport places, fuel stations and dusty rooms
Accessories to be ordered separately