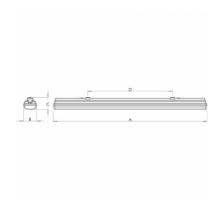

## 1577 × 90 × 95 mm

Suspended or surface mounted T5 lighting fixture for indoor lighting Body of luminaire made of fibreglass, reflector of white powder coated steel sheet Opal or clear PMMA cover is fixed by plastic clips, stainless clips are possible on request

## Product description

Product code Driver
0-276103.000 EVG

Optics Colour
Opal cover white

Dimension a Dimension b 1577 mm 90 mm

Dimension c Type of light source 95 mm T5

Lamp caps Total power consumption **65 49 W** 