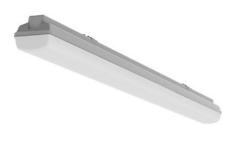

## 1577 × 90 × 95 mm

Suspended or surface mounted T5 lighting fixture for indoor lighting Body of luminaire made of fibreglass, reflector of white powder coated steel sheet Opal or clear PMMA cover is fixed by plastic clips, stainless clips are possible on request

## Product description

| Product code                             | Driver                  |
|------------------------------------------|-------------------------|
| 0-276104.000                             | <b>EVG</b>              |
| Optics                                   | Colour                  |
| <b>Opal cover</b>                        | <b>white</b>            |
| Dimension a                              | Dimension b             |
| <b>1577 mm</b>                           | 90 mm                   |
| Dimension c                              | Type of light source    |
| <b>95 mm</b>                             | <b>T5</b>               |
| Lamp caps                                | Total power consumption |
| <b>G5</b>                                | <b>80 W</b>             |
| Mounting type surface mounted, suspended | Cover<br>IP 66          |
|                                          |                         |