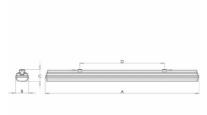

## 1577 × 90 × 95 mm

Suspended or surface mounted T5 lighting fixture for indoor lighting Body of luminaire made of fibreglass, reflector of white powder coated steel sheet Opal or clear PMMA cover is fixed by plastic clips, stainless clips are possible on request

## Product description

| Product code                             | Driver                  |
|------------------------------------------|-------------------------|
| 0-276104.000                             | <b>EVG</b>              |
| Optics                                   | Colour                  |
| <b>Opal cover</b>                        | <b>white</b>            |
| Dimension a                              | Dimension b             |
| <b>1577 mm</b>                           | 90 mm                   |
| Dimension c                              | Type of light source    |
| <b>95 mm</b>                             | <b>T5</b>               |
| Lamp caps                                | Total power consumption |
| <b>G5</b>                                | <b>80 W</b>             |
| Mounting type surface mounted, suspended | Cover<br>IP 66          |
|                                          |                         |