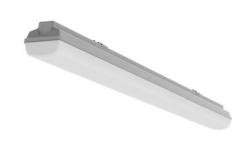

## TERRA T5 - OPAL

series: TERRA

Surface mounted

## 1277 × 116 × 99 mm

Suspended or surface mounted T5 lighting fixture for indoor lighting Body of luminaire made of fibreglass, reflector of white powder coated steel sheet Opal or clear PMMA cover is fixed by plastic clips, stainless clips are possible on request

Luminaire equipped with electronic or dimmable electronic ballast
Steel holders for mounting to ceiling or for suspending are included
Usage: interiors of buildings, other interiors, hospitals, warehouses, low halls,
storage areas, sport places, fuel stations and dusty rooms
Accessories to be ordered separately