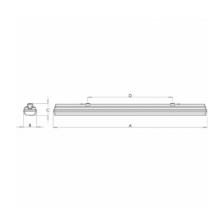

## 1277 × 116 × 99 mm

Suspended or surface mounted T5 lighting fixture for indoor lighting Body of luminaire made of fibreglass, reflector of white powder coated steel sheet Opal or clear PMMA cover is fixed by plastic clips, stainless clips are possible on request

## Product description

Product code Driver
0-276105.000 EVG

Optics Colour
Opal cover white

Dimension a Dimension b 1277 mm 116 mm

Dimension c Type of light source

Lamp caps Total power consumption

T5

IP 66

G5 56 W

Mounting type Cover

surface mounted, suspended

Weight 2.52 kg

99 mm