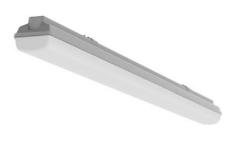

## 1277 × 116 × 99 mm

Suspended or surface mounted T5 lighting fixture for indoor lighting Body of luminaire made of fibreglass, reflector of white powder coated steel sheet Opal or clear PMMA cover is fixed by plastic clips, stainless clips are possible on request

## Product description

| Product code                             | Driver                  |
|------------------------------------------|-------------------------|
| 0-276106.000                             | EVG                     |
| Optics                                   | Colour                  |
| <b>Opal cover</b>                        | <b>white</b>            |
| Dimension a                              | Dimension b             |
| 1277 mm                                  | <b>116 mm</b>           |
| Dimension c                              | Type of light source    |
| <b>99 mm</b>                             | <b>T5</b>               |
| Lamp caps                                | Total power consumption |
| <b>G5</b>                                | 108 W                   |
| Mounting type surface mounted, suspended | Cover<br>IP 66          |