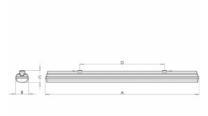

## 1277 × 116 × 99 mm

Suspended or surface mounted T5 lighting fixture for indoor lighting Body of luminaire made of fibreglass, reflector of white powder coated steel sheet Opal or clear PMMA cover is fixed by plastic clips, stainless clips are possible on request

## Product description

| Product code                             | Driver                  |
|------------------------------------------|-------------------------|
| 0-276106.000                             | EVG                     |
| Optics                                   | Colour                  |
| <b>Opal cover</b>                        | <b>white</b>            |
| Dimension a                              | Dimension b             |
| 1277 mm                                  | <b>116 mm</b>           |
| Dimension c                              | Type of light source    |
| <b>99 mm</b>                             | <b>T5</b>               |
| Lamp caps                                | Total power consumption |
| <b>G5</b>                                | 108 W                   |
| Mounting type surface mounted, suspended | Cover<br>IP 66          |