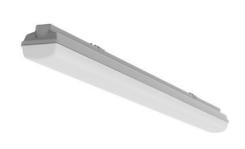

## TERRA T5 - OPAL

series: TERRA

Surface mounted

## 1577 × 116 × 99 mm

Suspended or surface mounted T5 lighting fixture for indoor lighting Body of luminaire made of fibreglass, reflector of white powder coated steel sheet Opal or clear PMMA cover is fixed by plastic clips, stainless clips are possible on request

Luminaire equipped with electronic or dimmable electronic ballast Steel holders for mounting to ceiling or for suspending are included Usage: interiors of buildings, other interiors, hospitals, warehouses, low halls, storage areas, sport places, fuel stations and dusty rooms Accessories to be ordered separately