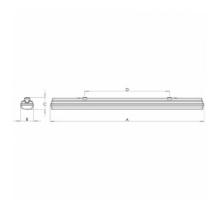

## 1577 × 116 × 99 mm

Suspended or surface mounted T5 lighting fixture for indoor lighting Body of luminaire made of fibreglass, reflector of white powder coated steel sheet Opal or clear PMMA cover is fixed by plastic clips, stainless clips are possible on request

## Product description

Product code Driver 0-276107.000 EVG Optics Colour Opal cover white

Dimension a Dimension b 1577 mm 116 mm

Dimension c Type of light source

99 mm T5 Lamp caps Total power consumption

70 W G5 Cover Mounting type

IP 66 surface mounted, suspended

Weight 2.77 kg