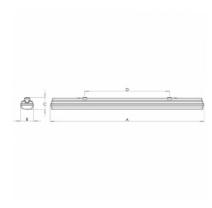

## 1577 × 116 × 99 mm

Suspended or surface mounted T5 lighting fixture for indoor lighting Body of luminaire made of fibreglass, reflector of white powder coated steel sheet Opal or clear PMMA cover is fixed by plastic clips, stainless clips are possible on request

## Product description

Product code Driver 0-276109.000 EVG Optics Colour Opal cover white Dimension a

Dimension b 1577 mm 116 mm

Dimension c Type of light source 99 mm T5

Lamp caps Total power consumption 160 W G5