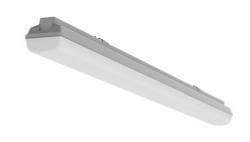

## TERRA T5 - OPAL

series: TERRA

Surface mounted

## 1577 × 116 × 99 mm

Suspended or surface mounted T5 lighting fixture for indoor lighting Body of luminaire made of fibreglass, reflector of white powder coated steel sheet Opal or clear PMMA cover is fixed by plastic clips, stainless clips are possible on request

Luminaire equipped with electronic or dimmable electronic ballast Steel holders for mounting to ceiling or for suspending are included Usage: interiors of buildings, other interiors, hospitals, warehouses, low halls, storage areas, sport places, fuel stations and dusty rooms Accessories to be ordered separately