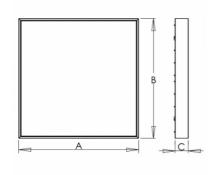

## Product description

Product code Driver 0-278100.020 **EVG** Optics Colour louver white Dimension a Dimension b 600 mm 600 mm Dimension c Type of light source 60 mm Total power consumption Lamp caps