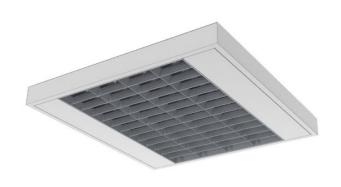

## FLARRE T5 - 4X MONO

series: FLARRE

## 600 × 600 × 60 mm

Suspended or surface mounted T5 luminaire designed for indoor lighting Equipped with polished anodized aluminium louver

Body of luminaire made of white steel sheet (RAL 9003)

Diffuser made of polished optical louver in various combinations of composition Luminaire equipped with electronic or dimmable electronic ballast